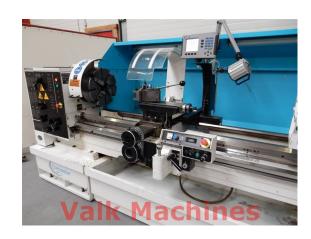

## **COLCHESTER VS1800 X 2000 MM**

Manufacturer: Colchester

**Type:** Mastiff VS 1800

Year: 2016 Price: on request

## **TECHNICAL SPECIFICATIONS**

Centre distance: 2000 mm

Swing: 554 mm over bed

370 mm over crossslide

**Spindle speeds:** 18 - 1800 Rpm

**Spindle bore:** 104 mm

**Digital readout:** Acu-Rite 2-axis

- 3-jaw chuck Ø315 mm Camlock D1-11- 4-jaw chuck Ø405 mm Camlock D1-11

Featured with: - Multifix toolpost

Cooling unitManuals

Country of origin: UK

Motor power: 11 kW

**Machine LxWxH:** 3750 x 1700 x 2100 mm

Machine weight: 3300 kg