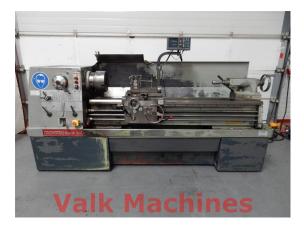

## LATHE COLCHESTER Ø430 X 1500 MM

| Manufacturer: | Colchester  |
|---------------|-------------|
| Туре:         | Mascot 1600 |
| Year:         | -           |
| Price:        | on request  |

## **TECHNICAL SPECIFICATIONS**

Centre distance: Swing: Spindle speeds: Spindle bore: Digital readout: Country of origin: Motor power: Machine LxWxH:

Machine LxWxH: Machine weight: 1500 mm 430 mm over bed 260 mm over cross slide 20 - 1600 rpm 75 mm on 2 axis UK 10 HP 2800 x 1250 x 950 mm 2500 kg