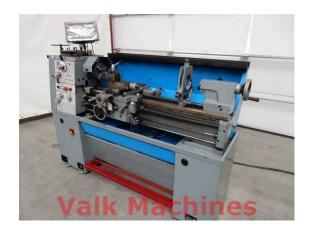

## LATHE CLARK 1000 MM

| Manufacturer: | Clark      |
|---------------|------------|
| Туре:         | GH-1440A   |
| Year:         | 2000       |
| Price:        | on request |

## **TECHNICAL SPECIFICATIONS**

**Centre distance:** 

Swing

Spindle speeds Spindle bore DRO:

Featured with:

Country of origin: Motor power: Machine LxWxH: Machine weight: 1000 mm 356 mm over bed 220 mm over cross slide 45 - 1800 rpm 38 mm Sino 2-axis - Fixed steady - Various toolholders - User manual Taiwan 2,2 kW 1825 x 760 x 1213 mm 750 kg