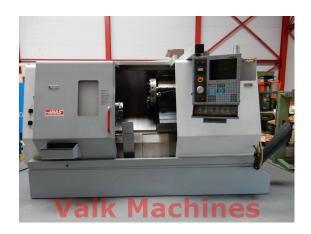

## **CNC LATHE HAAS SL-30**

| Manufacturer: | Haas       |
|---------------|------------|
| Туре:         | SL-30 THE  |
| Year:         |            |
| Price:        | on request |

## **CNC Lathe Haas**

Turning length: Turning diameter:

Control:

Spindle speed: Travel X-axis: Travel Y-axis: Bar capacity: Turret:

Featured with:

Country of origin: Spindle power: Machine weight: Machine LxWxH: 762 mm over bed432 mm over slideCNC Haas3.400 RPM287 mm864 mm

864 mm

76 mm 12 pos. VDI

- Various VDI tooling
- Chipconveyor
- Manual

USA 22 kW 7.250 kg 3.900 x 2.000 x 1.900 mm

Please Note: The information on this page has been obtained to the best of our ability and belief. It is given in good faith, but its accuracy cannot be guaranteed. We advise you to check any vital details! Machine ares being sold, as seen and approved by you. In deviation of art. 14 of the Metaalunieconditions we do not give any