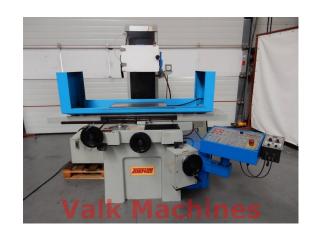

## **SURFACE GRINDER JOEN LIH**

Manufacturer: Joen Lih
Type: JL-3060ATD
Year: 2000
Price: on request

## **TECHNICAL SPECIFICATIONS**

**Grinding surface:** 310 x 660 mm **Magnetic table size:** 300 x 600 mm

Vertical stroke: 600 mm

**Grinding wheel:** 355 x 37,5 x 127 mm

**Grinding wheel speed:** 1450 Rpm

Feed + rapid feed on Y-axisFeed + rapid feed on Z-axisDigital readout on Y-axis

Featured with:

- Digital readout on Y-a

Hydraulic unitCooling unitUsers manual

**Machine LxWxH:** 2600 x 2000 x 2300 mm

Machine weight: 2000 kg