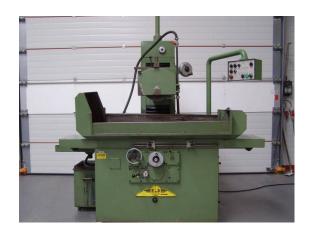

## **SURFACE GRINDER ELB, TYPE 75/5VAI**

**Manufacturer:** ELB Schliff **Type:** 75/5VAI

Year:

**Price:** on request

## **Surface Grinding Machine ELB**

Table size: 1.000 x 350 mm Magnetic surface plate: 700 x 450 mm

Grinding length: 750 mm
Grinding width: 500 mm
Grinding height: 750 mm

Grinding wheel: 400 x 50 mm Grinding speed: 1.500 Rpm.

Featured with: - Cooling unit

- Cabinet with several tools

Country of origin: Germany

Machine LxWxH: 250 x 200 x 275 cm

Machine weight: 3.200 kg