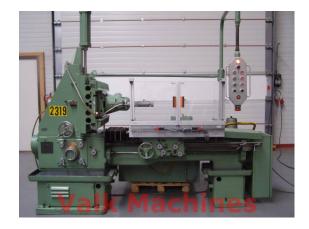

## **INTERNAL GRINDER UNIQUE S15000**

| Manufacturer: | Unique     |
|---------------|------------|
| Туре:         | S15000     |
| Year:         |            |
| Price:        | on request |

## **TECHNICAL SPECIFICATIONS**

**Spindle Speed** 

**Centre height** 

Spindle stroke Table size

**Table stroke** 

**Featured with** 

Min: 9.000 Rpm Max: 15.000 Rpm Min: 230 mm Max: 510 mm 210 mm Horiz. 700 x 1.000 mm 1.800 mm - Feed on table