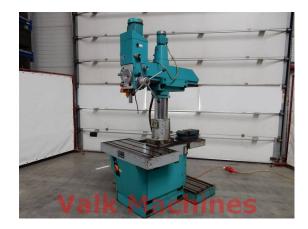

## RAPID RADIALDRILL IRSASA ø32 MM

| Manufacturer: | Irsasa     |
|---------------|------------|
| Туре:         | RSH32      |
| Year:         | -          |
| Price:        | on request |

## **TECHNICAL SPECIFICATIONS**

| Table size LxW:                                   | 1300 x 650 mm                                                                                             |
|---------------------------------------------------|-----------------------------------------------------------------------------------------------------------|
| Spindle nose:                                     | MK3                                                                                                       |
| Drilling capacity:                                | ø 32 mm                                                                                                   |
| Tapping capacity:                                 | M30                                                                                                       |
| Spindle stroke:                                   | 150 mm                                                                                                    |
| Spindle speeds:                                   | 102 - 2.000 rpm                                                                                           |
| Travel on Column:                                 | 410 mm                                                                                                    |
| Rotation on Column:                               | 360°                                                                                                      |
| Featured with:                                    | - Tiltingtable back end<br>- Additional surface table for back end<br>- Cooling unit<br>- Machine manuals |
| Country of origin:                                | Spain                                                                                                     |
| Motor power:<br>Machine LxWxH:<br>Machine weight: | 800 x 1.150 x 2.000 mm<br>2.000 kg                                                                        |