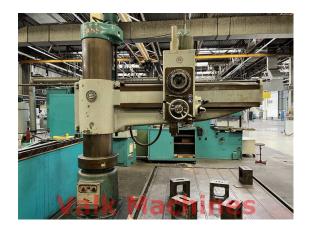

## RADIALDRILL SASS TORINO Ø50 MM

| Manufacturer: | Sass Torino |
|---------------|-------------|
| Туре:         | TL1600      |
| Year:         | -           |
| Price:        | on request  |

## **TECHNICAL SPECIFICATIONS**

Drillingcapacity steel: Drillingcapacity cast iron: Armlength: Spindle nose: Spindle speeds: Spindle -> floorplate: Country of origin:

Motor power: Machine LxWxH: Machine weight: Ø 50 mm Ø 70 mm 1600 mm MK5 32 - 1.945 rpm 415 mm minimum 1.605 mm maximum Italy 5,5 kW 240 x 105 x 302 cm 4.500 kg