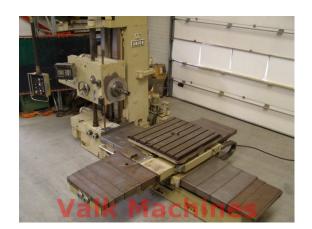

## **BORING MILL UNION BFT 90/3-1**

Manufacturer: Union

**Type:** BFT 90/3-1

Year:

**Price:** on request

## **Boring mill Union**

Spindle diameter: 90 mm

Spindle speeds: 8 - 1.600 Rpm

Travel X-axis: 1.000 mm
Travel Y-axis: 1.000 mm
Travel Z-axis: 1.600 mm
Travel W-axis: 710 mm

Table size: 1.000 x 1.100 mm

Turning table: 360°
Table load: 2.500 kg