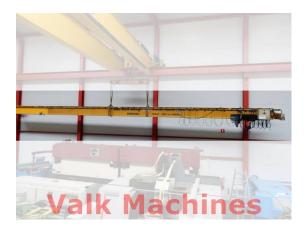

## **OVERHEAD CRANE BERG/DEMAG 5 TON**

| Manufacturer: | Berg / Demag |
|---------------|--------------|
| Туре:         | DH 212 H16   |
| Year:         |              |
| Price:        | on request   |

## Single beam overhead crane vd Berg / Demag

| Lifting capacity: | 5 Ton         |
|-------------------|---------------|
| Span:             | 15.500 mm +/- |
|                   |               |
| Lifting height:   | 8.000 mm      |

|                 | 0.000 mm         |
|-----------------|------------------|
| Wheeldistance:  | 2.000 mtr HH     |
| Lifting speeds: | 1,1 / 4,5 m/min. |

Control:

Fixed control

Pagina 1 van 1

Please Note: The information on this page has been obtained to the best of our ability and belief. It is given in good faith, but its accuracy cannot be guaranteed. We advise you to check any vital details! Machine ares being sold, as seen and approved by you. In deviation of art. 14 of the Metaalunieconditions we do not give any guarantees on used machines;