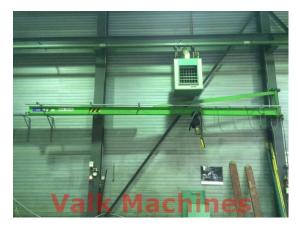

## SLEWING CRANE DEMAG 250KG X 6,5 MTR.

| Manufacturer: | Demag      |
|---------------|------------|
| Туре:         | 448024     |
| Year:         |            |
| Price:        | on request |

## Wall-mounted Slewing Crane Demag

Lifting capacity: Lifting height: Armlength:

Floor control: Lifting speeds: Connection: 250 Kg 6.500 mm 6.500 mm

Electric up/down 10 / 2,5 m/min. 380 Volt

Pagina 1 van 1