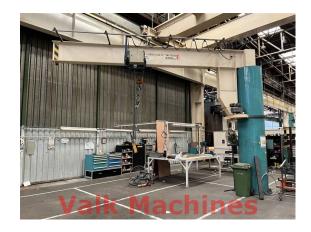

## **JIBCRANE DEMAG 3,2 TON**

| Manufacturer: | Demag        |
|---------------|--------------|
| Туре:         | ZHD 3200 6/4 |
| Year:         |              |
| Price:        | on request   |

## **TECHNICAL SPECIFICATIONS**

Lifting capacity: Lifting height: Armlength:

Featured with:

3,2 Ton 330 cm 600 cm

- Electric hoist drive

- Double speed

- Electric turning

Pagina 1 van 1