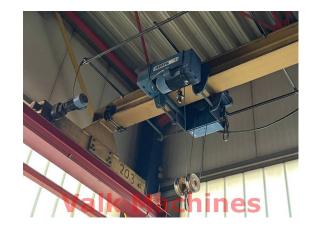

## **OVERHEAD CRANE ABUS 5T**

| Manufacturer: | Abus          |
|---------------|---------------|
| Туре:         | 5T x 10,4 mtr |
| Year:         | -             |
| Price:        | on request    |

## **TECHNICAL SPECIFICATIONS**

Lifting capacity: Span wide: Controll:

Featured with:

5 Ton 10.400 mm

Fixed - Fast / slow lifting

- Fast / slow cross travel
- Fast / slow crane travel
- Crane book / Documentation