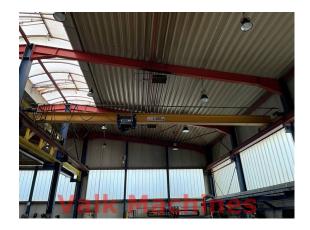

## **OVERHEAD CRANE ABUS 5T**

| Manufacturer: | Abus          |
|---------------|---------------|
| Туре:         | 5T x 11,4 mtr |
| Year:         | -             |
| Price:        | on request    |

## **TECHNICAL SPECIFICATIONS**

Lifting capacity: Span wide: Controll:

Featured with:

5 Ton 11.400 mm

Fixed

- Fast / slow lifting

- Fast / slow cross travel
- Fast / slow crane travel
- Crane book / Documentation