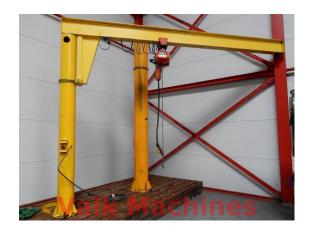

## **JIBCRANE ELEPHANT 500 KG**

| Manufacturer: | Elephant   |
|---------------|------------|
| Туре:         | FS0        |
| Year:         | -          |
| Price:        | on request |

## **TECHNICAL SPECIFICATIONS**

Liftingcapacity: Liftingheight: Arm length: Hoist: **Featured with:** 

500 kg 2500 mm 4500 mm Elephant - Dubble working

Pagina 1 van 1

Please Note: The information on this page has been obtained to the best of our ability and belief. It is given in good faith, but its accuracy cannot be guaranteed. We advise you to check any vital details! Machine ares being sold, as seen and approved by you. In deviation of art. 14 of the Metaalunieconditions we do not give any guarantees on used machines;