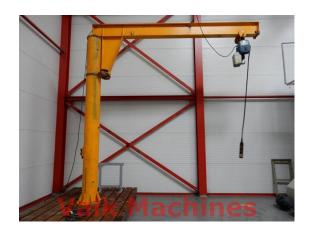

## **JIBCRANE DEMAG 1 TON**

| Manufacturer: | Demag      |
|---------------|------------|
| Туре:         | 1000 kg    |
| Year:         | -          |
| Price:        | on request |

## **TECHNICAL SPECIFICATIONS**

Liftingcapacity: Liftingheight: Arm length: Hoist: Featured with: 1000 kg 3500 mm 3500 mm Demag - Dubble working - Electric hoistdrive

Pagina 1 van 1

Please Note: The information on this page has been obtained to the best of our ability and belief. It is given in good faith, but its accuracy cannot be guaranteed. We advise you to check any vital details! Machine ares being sold, as seen and approved by you. In deviation of art. 14 of the Metaalunieconditions we do not give any guarantees on used machines;