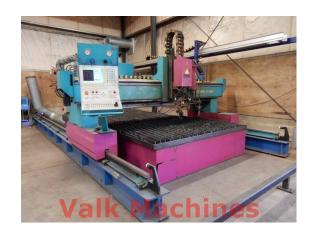

## PLASMA CUTTING MACHINE SATO

Manufacturer: Sato

**Type:** Satronik D-3500

Year:

**Price:** on request

## **Plasma Cutting Machine Sato**

Cutting range LxW: 2600 x 6000 mm
Table size LxW: 2600 x 6500 mm

Control system: Sato CNC 3000
Cutters: 1x Plasma

1x Oxy fuel

Country of origin: Germany
Machine weight: 3500 kg

## **TECHNICAL SPECIFICATIONS**

**Plasma Cutting Machine Sato** 

Cutting range LxW2600 x 6000 mmTable size LxW2600 x 6500 mmControl systemSato CNC 3000

Cutters 1x Plasma 1x Oxy fuel

Country of originGermanyMachine weight3500 kg