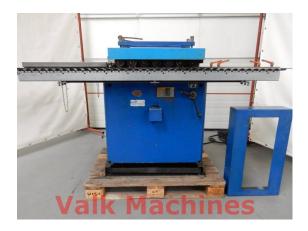

## **LOCKFORMER RAS 22.10**

| Manufacturer: | Ras        |
|---------------|------------|
| Туре:         | 22.10      |
| Year:         |            |
| Price:        | on request |

## **TECHNICAL SPECIFICATIONS**

Sheet thickness max **Rolling speed** No. of stations **Power** Machine LxWxH Machine weight **Country of origin** 

1,5 mm 6 / 12 m/min. 7 3,4 kW mm 490 kg Germany

Pagina 1 van 1