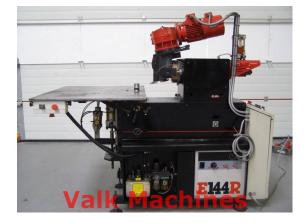

## **SHEARING TRIMMING BEADING MACHINE ELMA E144R**

| Manufacturer: | Elma       |
|---------------|------------|
| Туре:         | E144R      |
| Year:         |            |
| Price:        | on request |

## Automatic Shearing unit - Trimming - Beading machine

Table size: External knife: Internal knife:

Trimming capacity: Max. stroke:

Speeds upper engine: Speeds lower engine:

Engine power: Country of origin: Machine size: Machine weight: 1.100 x 800 mm Ø168 mm Ø57 mm

3 mm 90 mm

400 - 1.400 Rpm 1.032 - 1.400 Rpm

2x 2 PK Italy 110 x 80 x 165 cm 750 kg

Pagina 1 van 1

Please Note: The information on this page has been obtained to the best of our ability and belief. It is given in good faith, but its accuracy cannot be guaranteed. We advise you to check any vital details! Machine ares being sold, as seen and approved by you. In deviation of art. 14 of the Metaalunieconditions we do not give any guarantees on used machines;