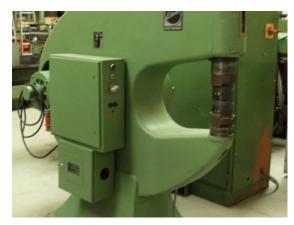

## **KRAFTFORMER WALTER ECKOLD KF665**

| Manufacturer: | Eckold     |
|---------------|------------|
| Туре:         | KF 665     |
| Year:         |            |
| Price:        | on request |

Capacities Steel: 6 mm lightmetal: 8 mm Stainless steel: 4,5 mm

Throat: 675 mm Speeds: 150/300/600 Rpm

Machine weight: 2.500 kg

Complete with:

- Various tools
- Footpedal

Pagina 1 van 1

Please Note: The information on this page has been obtained to the best of our ability and belief. It is given in good faith, but its accuracy cannot be guaranteed. We advise you to check any vital details! Machine ares being sold, as seen and approved by you. In deviation of art. 14 of the Metaalunieconditions we do not give any guarantees on used machines;