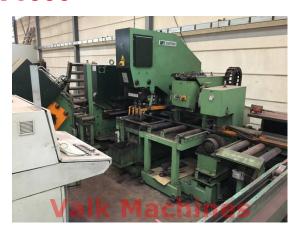

## **PUNCHING & SHEARINGLINE VOORTMAN V550**

Manufacturer: Voortman V550 Type:

Year:

**Price:** on request

## **Punching & Shearingsystem Voortman**

## **Capacities**

Flatsteel

- length: 6.200 mm - width: 50 - 500 mm 5 - 25 mm - thickness:

Anglesteel

- length: 12.200 mm

- width / height: 50x50 - 150x150 mm

- thickness (max): 15 mm

Voortman VP 1000 Punchingunit