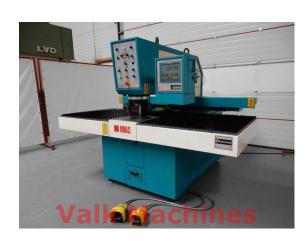

## **PUNCHINGMACHINE IMAC HP 750 CNP**

Manufacturer: Imac

Type: HP 750 CNP Year: 2001 Price: on request

## **TECHNICAL SPECIFICATIONS**

Punch power40 TonMax. sheetthickness10 mmX-axis1.000 mmY-axis750 mmStrokes150 p/min.

**Table dimensions** 2.400 x 1.100 mm

- 2 hydr. sheetclamps

- Brush table

750 mm

- Footpedals