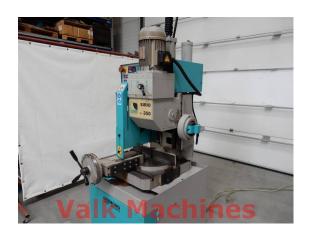

## **CIRCULARSAW IMET SIRIO 350 SHE**

Manufacturer: Imet 350 SHE Type:

Year:

Price: on request

## **TECHNICAL SPECIFICATIONS**

Saw blade diameter

Saw capacity

Saw mitre

Saw speed

**Clamp opening** 

**Featured with** 

**Country of origin** 

Machine weight

Machine LxWxH

Very suitable for steel, stainless steel, copper and brass

350 mm

130 mm round

100 mm square

45° links/rechts

9 / 18 / 36 / 74 Rpm

180 mm max

- Pneumatic clamp

- Pneumatic sawfeed

Italy

450 kg

1.000 x 810 x 2.000 mm