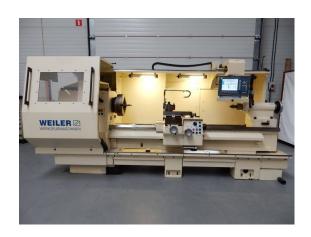

## **LATHE WEILER E70 X 2.000 MM**

Manufacturer: Weiler E70/2D Type:

Year:

**Price:** on request

## **Cycle controlled lathe Weiler**

Center distance: 2.000 mm Center height: 360 mm

Control: Weiler teach inn

3.800h Running hours:

Turning diameter: 720 mm over bed

430 mm over slides

Bedwide: 480 mm Spindle bore: 106 mm