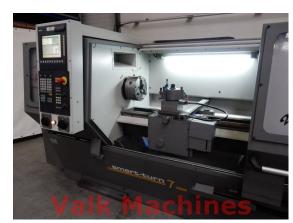

## CNC LATHE PINACHO SMART-TURN 7/225 X 1.000 MM

Manufacturer: Pinacho

Type: Smart-turn 7/225

Year: 2009 **Price:** on request

## **CNC Lathe Pinacho**

Centre distance: 1.000 mm

Turning diameter: 450 mm over bed

260 mm over cross slide

CNC control: Siemens 802D SL 0 - 3.000 Rpm Spindle speeds:

Spindle bore: 65 mm

Feed: 0 - 7.000 mm/min.

## **TECHNICAL SPECIFICATIONS**

**CNC Lathe Pinacho** 

Centre distance 1.000 mm

Turning diameter 450 mm over bed

260 mm over cross slide

**CNC control** Siemens 802D SL

Spindle speeds 0 - 3.000 Rpm

Spindle bore 65 mm