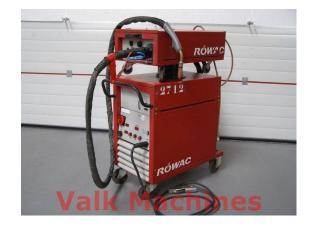

## WELDER RöWAC 350 A.

| Manufacturer: | Röwatec    |
|---------------|------------|
| Туре:         | Saprom 5   |
| Year:         |            |
| Price:        | on request |

## **Mig Welder Röwac**

Power: Featured with: 350 Amp. - Watercooling

- Seperate wire feeder
- Hose package

Connection: Country of origin: Machine weight: 380 Volt Holland 250 kg

## **TECHNICAL SPECIFICATIONS**

Mig Welder Röwac Power

**Featured with** 

Connection Country of origin Machine weight 350 Amp.

Watercooling
Seperate wire feeder
Hose package
380 Volt
Holland
250 kg

Pagina 1 van 1