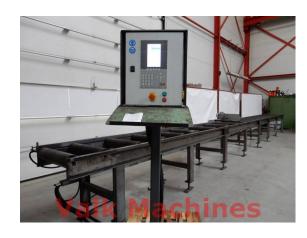

## **POSITIONING SYSTEM PEHU**

Manufacturer: Pehu LMS265 Type: Year: 2013 **Price:** on request

## **Positioning System Pehu**

11.500 mm Roller conveyor length: Roller conveyor wide: 600 mm

10.500 mm Positioning length: Positioning speed: 500 mm/sec. Control: Pehu 112

Electric connection: 380 Volt

Country of Manufacture The Netherlands

## **TECHNICAL SPECIFICATIONS**

**Positioning System Pehu** 

**Country of Manufacture** 

Roller conveyor length 11.500 mm Roller conveyor wide 600 mm **Positioning length** 10.500 mm **Positioning speed** 500 mm/sec. Control Pehu 112 **Electric connection** 380 Volt