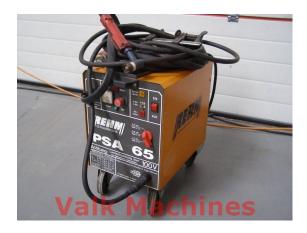

## **PLASMACUTTER REHM PSA 65**

Manufacturer: Rehm Type: PSA 65

Year:

**Price:** on request

## **Plasmacutter Rehm**

Cutting capacity: 1 - 20 mm Power: 55 Amp.

Featured with: - Hose package

Connection: 380 Volt Machine weight: 100 kg

Machine LxWxH: 100 x 60 x 75 cm