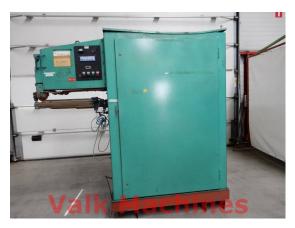

## **SEAM WELDING MACHINE DRIWA RVP 25**

| Manufacturer: | Driwa      |
|---------------|------------|
| Туре:         | RPV 25     |
| Year:         |            |
| Price:        | on request |

## Seam welding machine Driwa

Power: Arm throat: Welding speed:

Weight: Machine LxWxH:

## **TECHNICAL SPECIFICATIONS**

| Seam welding machin | e Driwa |
|---------------------|---------|
| Power               |         |
| Arm throat          |         |
| Welding speed       |         |
| Weight              |         |
| Machine LxWxH       |         |

10 ~ 25 kVA (50%) 650 mm 10 - 12 m/min.

800 kg 2000 x 900 x 1750 mm

10 ~ 25 kVA (50%) 650 mm 10 - 12 m/min. 800 kg 2000 x 900 x 1750 mm

Pagina 1 van 1

Please Note: The information on this page has been obtained to the best of our ability and belief. It is given in good faith, but its accuracy cannot be guaranteed. We advise you to check any vital details! Machine ares being sold, as seen and approved by you. In deviation of art. 14 of the Metaalunieconditions we do not give any guarantees on used machines;