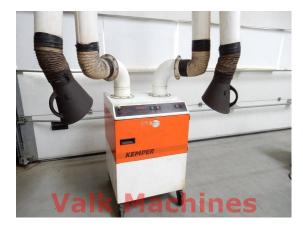

## Movable dust collector Kemper

| Capacity:    |  |
|--------------|--|
| No. of Arms: |  |
| Arm length:  |  |

Connection: Size LxWxH: Machine weight: 1.200 m³/h 2 2.500 mm

380V. 800 x 800 x 1.200 mm 80 kg

## **TECHNICAL SPECIFICATIONS**

Movable dust collector Kemper Capacity No. of Arms Arm length Connection Size LxWxH Machine weight

1.200 m<sup>3</sup>/h 2 2.500 mm 380V. 800 x 800 x 1.200 mm 80 kg

Pagina 1 van 1