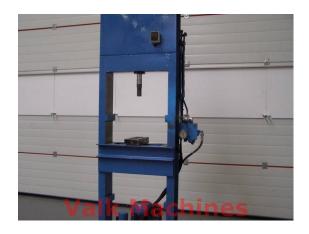

## **PRESS PEINE 10 TON**

**Manufacturer:** Peine **Type:** 147/10T

Year:

**Price:** on request

## **Hydraulic toolroompress Peine**

Force: 10 Ton
Between columns: 500 mm
Table to ram: 800 mm

Stroke length: 380 mm
Stroke speed: 14 mm p.sec.

Connection: 220 Volt

Machine DxWxH: 50 x 85 x 330 cm

## **TECHNICAL SPECIFICATIONS**

**Hydraulic toolroompress Peine** 

Force 10 Ton

Between columns 500 mm

Table to ram 800 mm

Stroke length 380 mm

Stroke speed 14 mm p.sec.

Connection 220 Volt

Machine DxWxH 50 x 85 x 330 cm