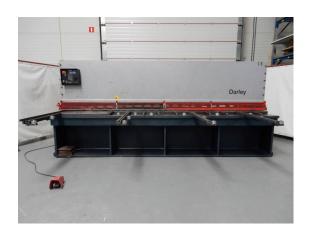

## SHEAR DARLEY GS 4100 X 8 MM

Manufacturer: Darley

Type: GS 4100 x 8

Year:

**Price:** on request

## **Hydraulic Sheet Cutting Shear Darley**

Cutting length: 4.050 mm Capacity: 8 mm Back gauge: 1.000 mm

Featured with: - Electric back gauge

- Automatic depth adjustment

- Automatic cutting length adjustment - Automatic blade angle adjustment - Electric discharge conveyor

- Laservence backside

- Footpedal - User manual

Country of origin: Holland Motor power: 24 kW Machine weight: 12.000 kg

Machine LxWxH: 4.500 x 2.250 x 2.000 mm