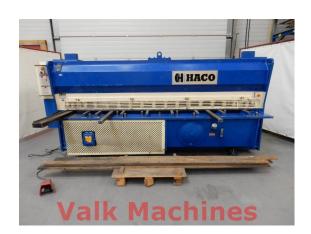

## SHEAR HACO 3100 X 6 MM

Manufacturer: Haco

Type: HSLX 3006

Year:

**Price:** on request

## **Hydraulic Guillotine Shear Haco**

Capacity: 6 mm
Cutting length: 3.100 mm
Back gauge: 1.000 mm
Control: Haco SC5

Featured with: - Automatic thickness adjustment

- Automatic blade clearence

Automatic cutting length adjustmentAutomatic blade angle adjustment