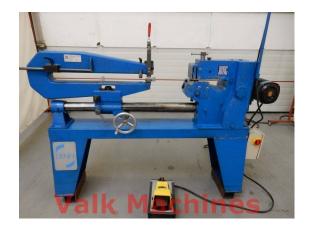

## **CIRCULAR SHEAR JÖRG 3 MM**

| Manufacturer: | Jörg       |
|---------------|------------|
| Туре:         | 4240       |
| Year:         |            |
| Price:        | on request |

## **Circular shear Jörg**

Capacity:

Featured with:

Country of origin: Motor power: Machine LxWxH: Ø 1.500 x 3 mm

FoodpedalUser manual

Holland 1,25 Kw 190 x 50 x 150 cm

Pagina 1 van 1

Please Note: The information on this page has been obtained to the best of our ability and belief. It is given in good faith, but its accuracy cannot be guaranteed. We advise you to check any vital details! Machine ares being sold, as seen and approved by you. In deviation of art. 14 of the Metaalunieconditions we do not give any guarantees on used machines;