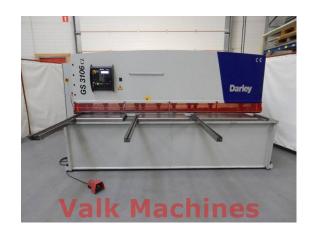

## **SHEAR DARLEY 3100 X 6 MM**

Manufacturer: Darley
Type: GS 3106 CL

Year:

**Price:** on request

## **Hydraulic Shear Darley**

Cutting length: 3.100 mm
Capacity: 6,0 mm Steel

4,5 mm Stainless Steel

Back gauge: 1.000 mm
Strokes: 24 p/min.
Control: DAC 350

Featured with: - Elektric back gauge

Safety vence backside3x sheet support arms

FoodpedalUser manuals

Country of origin: Netherlands
Machine weight: 7.300 kg

Machine LxWxH: 3.800 x 2.500 x 2.000 mm