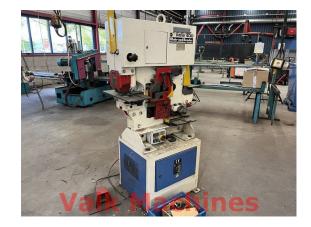

## **STEELWORKER MUBEA 40 TON**

| Manufacturer: | Mubea      |
|---------------|------------|
| Туре:         | MIW 400    |
| Year:         | -          |
| Price:        | on request |

## **TECHNICAL SPECIFICATIONS**

| Punchingpower:                                       | 40 Ton                                         |
|------------------------------------------------------|------------------------------------------------|
| Punching capacity:                                   | Ø30 in 1<br>Ø20 in 2                           |
| Throat:                                              | 175 mm                                         |
| Cuttingcapacity:<br>Notching capacity:               | Angle ste<br>Flat stee<br>Bars: 30<br>upto 8 n |
| Featured with                                        | - Footpeo<br>- Punchii<br>- User m             |
| Country of origin:<br>Motor power:<br>Machine LxWxH: | Germany<br>4 kW<br>910 x 6                     |
| Machine weight:                                      | 810 kg                                         |

40 Ton Ø30 in 10 mm steel Ø20 in 20 mm steel 175 mm Angle steel 90°: 80 x 8 mm Flat steel: 150 x 10 mm Bars: 30 mm upto 8 mm steel - Footpedal - Punchingtools - User manuals Germany 4 kW 910 x 650 x 1730 mm