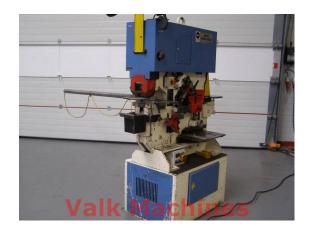

## STEELWORKER MIW 800/225

Manufacturer: Mubea

**Type:** MIW 800/225

Year:

**Price:** on request

## Steelworker Mubea

**Punching** 

Punching power: 80 Ton

Punching capacity: Ø 30 in 20 mm

Horizontal throat: 225 mm Stroke length: 0 - 35 mm

No. of strokes: 24 p.min. (at 20 mm strokelength)

Cutting

Steel 90°:  $110 \times 10 \text{ mm}$  Steel 45°:  $65 \times 8 \text{ mm}$  Steel square: 28 mm Steel round: 30 mm