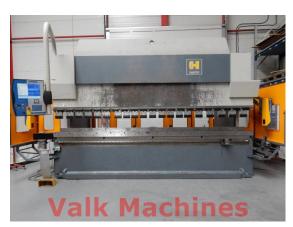

## CNC PRESSBRAKE HACO 4.300 MM X 220 TON

Manufacturer: Haco

Type: ERM 43220

Year:

**Price:** on request

## **CNC Pressbrake Haco**

6-axis controlled

Bending length:: 4.300 mm 220 Ton Capacity:

CNC control: **BC 59T Graphics** CNC axis: Y1, Y2, X, Z, R + V

Between housing: 3.750 mm Throat: 330 mm Stroke: 250 mm

Approach speed: 65 mm/sec. 10 mm/sec. Work speed: 80 mm/sec. Return speed: 600 mm Back gauge:

Featured with:

- Pneum. toolclamping

- Crowning (V-axis)

- Backside safety

- Sidepanel safety

- Set upper + lower tooling