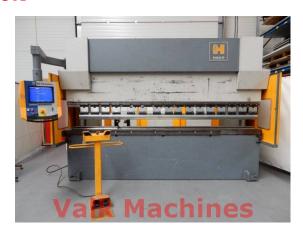

## PRESSBRAKE HACO 3600 MM X 200 TON

Manufacturer: Haco

Type: ERM36200

Year:

**Price:** on request

## CNC Press brake Haco ERM36200

Bendinglength: 3.600 mm Capacity: 200 Ton

CNC Controll: BC55 Grapics
Controlled axis: X, Y1, Y2

Back gauge: 600 mm Stroke length: 200 mm

Throat: 300 mm Column distance: 3.050 mm

## **TECHNICAL SPECIFICATIONS**

CNC Press brake Haco ERM36200

Bendinglength3.600 mmCapacity200 Ton

CNC Controll BC55 Graphics

Controlled axisX, Y1, Y2Back gauge600 mmStroke length200 mmThroat300 mmColumn distance3.050 mm