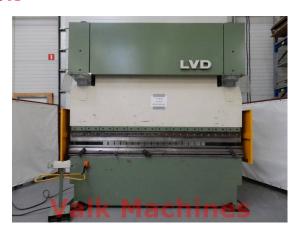

## PRESS BRAKE LVD 3.000 MM X 200 TON

**Manufacturer:** LVD

Type: PPC 200/30

Year:

**Price:** on request

## **Hydraulic Press Brake LVD**

Conventional

Bendinglength: 3.050 mm 200 Ton Capacity:

Controll: Hand + Footpedal

Back gauge: 800 mm Beamstroke: 150 mm

Throat: 250 mm

Distance between stands: 2.550 mm

Featured with: - Backside safety

- Hand + footunit

- Sets tooling

Country of origin: Belgium Motor power: 14,5 kW

Machine weight: 10.000 kg

Machine LxWxH: 380 x 170 x 300 cm