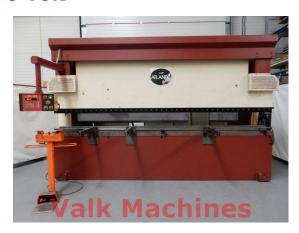

## PRESSBRAKE ATLANTIC 4300 MM X 200 TON

Manufacturer: Atlantic Type: HPT 20043 Year: 1995 **Price:** on request

## **Hydraulic Pressbrake Atlantic**

Bendinglength: 4300 mm 200 Ton Capacity:

Back gauge: 850 mm Stroke length: 250 mm

Throat: 305 mm Column distance: 3750 mm

Controller: Robosoft ATL 500

Featured with: - Backside safety - Hand + Foot control