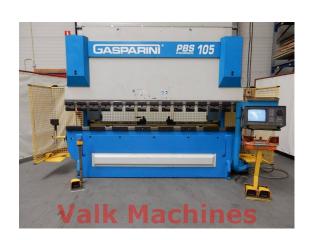

## **GASPARINI 3100 MM X 105 T 6-AXIS**

Manufacturer: Gasparini

**Type:** PBS-I-105/3000

Year: 1999 Price: on request

## **TECHNICAL SPECIFICATIONS**

Capacity:105 TonBendinglength:3.100 mmColumn distance:2.600 mmBackgauge:600 mmStrokelength:200 mm

**Bendingspeed:** 0 - 10 mm/sec. **Returnspeed:** 0 - 95 mm/sec.

**CNC Controller:** Delem 65

Y1 + Y2: ram adjustment

6 Axis Controlled: X: depth backgauge

R: vertical adjustment backgaug

Z1 + Z2: horizontal adjustment of fingers

Safety finger light barrier1x Hand/footpedal

- 1x Footpedal

- Bending tooling