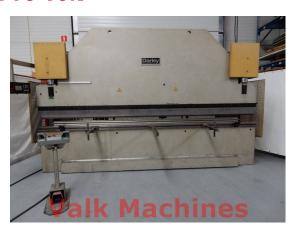

## **CNC PRESSBRAKE DARLEY 4300MM X 110 TON**

Manufacturer: Darley

**Type:** EHP 110 43/37

Year:

**Price:** on request

## **TECHNICAL SPECIFICATIONS**

CNC Pressbrake Darley EHP 110 43/37

Bendinglength4300 mmCapacity110 Ton

CNC Controll Delem DA22

Controlled axis X / Y1 / Y2

Back gauge 800 mm

Column distance 3700 mm

- Manual crowning

Featured with - Foot control - User Manuals

- New multi-V lower beam - Sets of tools

Country of origin The Netherlands

Motor power 8 kW

Machine weight 10000 kg

Machine LxWxH 4500 x 1290 x 2450 mm