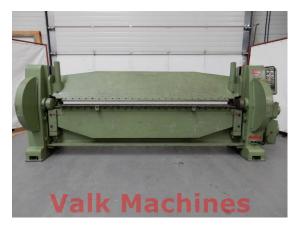

## FOLDING MACHINE LOTZE 2500 X 5 MM

| Manufacturer: | Lotze      |
|---------------|------------|
| Туре:         | HDZ 25     |
| Year:         |            |
| Price:        | on request |

## Folding machine Lotze HDZ 25

Capacity: Opening upper beam:

Bending angle: Bending speeds: 2.500 x 5 mm 0 - 400 mm

0 - 180° 2 speed

Motor power: Machine LxWxH: Machine weight: 4 kW 380 x 130 x 145 cm 5.500 kg