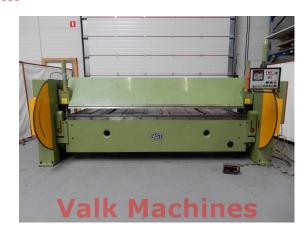

## **FOLDING MACHINE FASTI 3.240 X 4 MM**

Manufacturer: Fasti Type: 212-32-4

Year:

**Price:** on request

## **Folding Machine Fasti**

Working length: 3.240 mm Folding capacity: 4,0 mm steel

Dept back gauge: 1.000 mm

Control: Footpedal / Controlpanel

Stroke upper beam: 350 mm

Bending angle: 0 - 180°

Featured with: - Footpedal

- Many Bendingtooling

- User manuals

Engine power: 12,13 kW Machine weight: 6.500 kg

Machine LxWxH: 4.500 x 2.600 x 2.100 mm