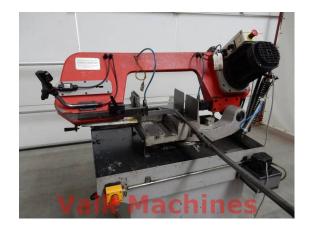

## BANDSAW BOMAR BMR 230 PD

| Manufacturer: | Bomar      |
|---------------|------------|
| Туре:         | BMR 230 PD |
| Year:         |            |
| Price:        | on request |

## **Bandsaw Bomar**

Sawcapacity 0°:

Sawcapacity 45°:

Sawspeed: Sawblade:

Country of origin: Motor power: Machine weight: Machine LxWxH: 295 x 130 mm square 190 mm round 190 x 140 mm square

230 mm round

35/70 m/min. 2.720 x 25 x 0,9 mm

Czechia 1,1 / 1,5 kW 300 kg 1.400 x 640 x 1.500 mm

Pagina 1 van 1

Please Note: The information on this page has been obtained to the best of our ability and belief. It is given in good faith, but its accuracy cannot be guaranteed. We advise you to check any vital details! Machine ares being sold, as seen and approved by you. In deviation of art. 14 of the Metaalunieconditions we do not give any guarantees on used machines;