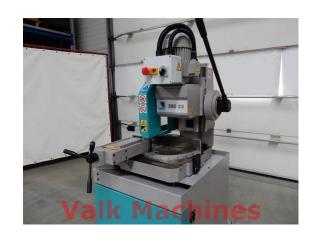

## **CIRCULARSAW IMET SIRIO 315**

Manufacturer: Imet
Type: Sirio 315
Year: 2015
Price: on request

This machine is unused!