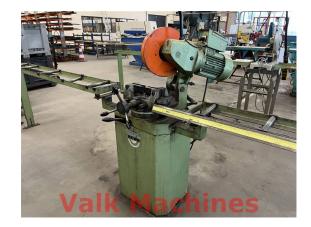

## **CIRCULARSAW BEWO CPO 315 LT**

| Manufacturer: | Bewo       |
|---------------|------------|
| Туре:         | CPO 315 LT |
| Year:         | 2000       |
| Price:        | on request |

## **TECHNICAL SPECIFICATIONS**

Sawblade diameter:

Sawcapacity 90°:

Sawcapacity 45°:

2 speeds:

Suitable for:

**Featured with:** 

Country of origin: Motor power: Machine LxWxH: Machine weight: 315 mm Round: 110 mm Square: 100 x 100 mm Round: 110 mm Square: 90 x 90 mm 19/38 rpm

- Steel

- Stainless steel
- Cooling unit
- Sawprotection hatch
- Materialconveyor ca. 7 meter

Netherlands 1,5 kW 1750 x 555 x 730 mm 212 kg

Pagina 1 van 1

Please Note: The information on this page has been obtained to the best of our ability and belief. It is given in good faith, but its accuracy cannot be guaranteed. We advise you to check any vital details! Machine ares being sold, as seen and approved by you. In deviation of art. 14 of the Metaalunieconditions we do not give any