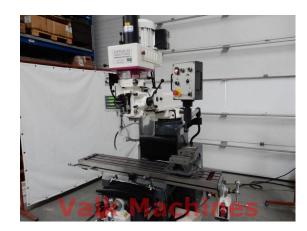

## MILLINGMACHINE OPTIMUM MF4

**Manufacturer:** Optimum **Type:** MF4

Year:

**Price:** on request

## Millingmachine Optimum

X-axis travel: 900 mm
Y-axis travel: 400 mm
Z-axis travel: 406 mm

Spindel nose: ISO 40

Spindel speed: 9 - 6.750 Rpm Quill stroke: 127 mm

Digital readout: 3-Axis

Table size: 1.370 x 254 mm
Feed on X and Y: 4 - 160 mm/min.

Featured with: - Cooling unit

- Pneumatic toolclamp

- Machine vice

Country of origin: Taiwan
Spindelpower: 3,75 kW
Machine weight: 1.200 kg

Machine LxWxH: 1500 x 1500 x 2200 mm